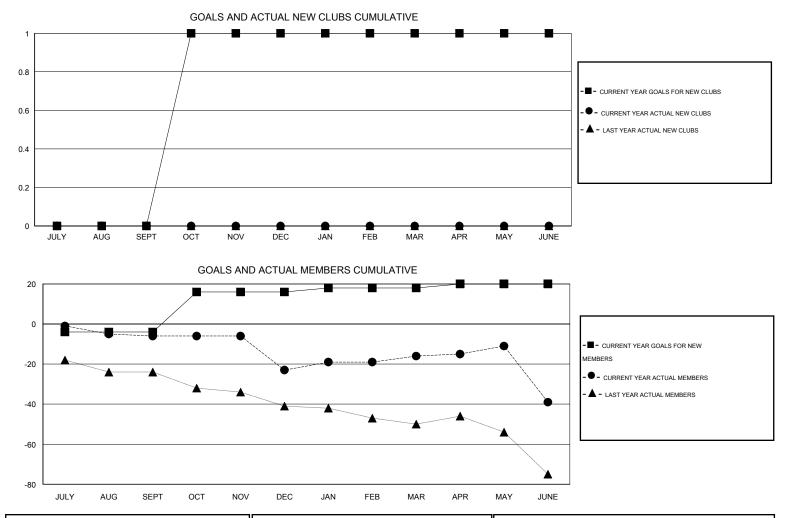

## LOCATION ENGLAND

GMT CA 4

|                            |                  | Clubs             |                  |                  | Members<br>RESULTS FOR 2014-2015 |                    |                                     |                    |                  |  |
|----------------------------|------------------|-------------------|------------------|------------------|----------------------------------|--------------------|-------------------------------------|--------------------|------------------|--|
|                            | RESU             | LTS FOR 2014-2015 | i                |                  |                                  |                    |                                     |                    |                  |  |
| QUARTER                    | NEW CLUB<br>GOAL | NEW CLUBS         | DROPPED<br>CLUBS | NET<br>GAIN/LOSS | QUARTER                          | NEW MEMBER<br>GOAL | CHARTER AND<br>NEW MEMBERS<br>ADDED | DROPPED<br>MEMBERS | NET<br>GAIN/LOSS |  |
| JULY/AUG/SEPT              | 0                | 0                 | 1                | -1               | JULY/AUG/SEPT                    | -4                 | 7                                   | 13                 | -6<br>-17        |  |
| OCT/NOV/DEC<br>JAN/FEB/MAR | 0                | 0<br>0            | 0                | -1<br>0          | OCT/NOV/DEC<br>JAN/FEB/MAR       | 20<br>2            | 9<br>21                             | 26<br>14           | -17<br>7         |  |
| APR/MAY/JUNE               | 0                | 0                 | 2                | -2               | APR/MAY/JUNE                     | 2                  | 12                                  | 35                 | -23              |  |